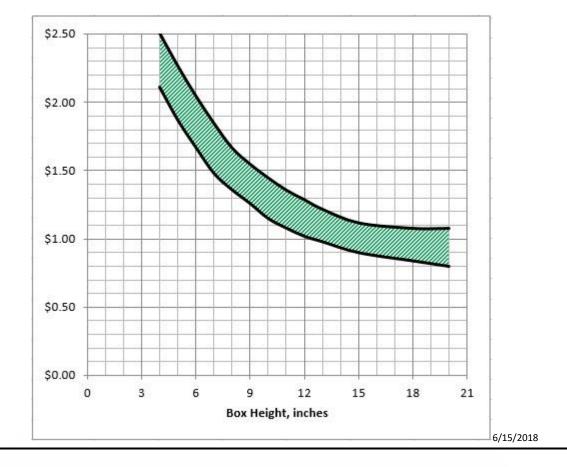

## How much money can you save in a year?

You can estimate the price for sterilization by E-BEAM Services for your box size using this chart:

## Price for Sterilization (in dollars per cubic foot)

## **Assumptions:**

- The beam can penetrate the box and give your product an acceptable max/min dose range. This usually works for low to medium density products. We can help you estimate this, and we will confirm it with a formal dose map.
- The product materials are compatible with radiation sterilization. (If it works with gamma, it will work with e-beam!)
- The range of pricing shown is for truckload-quantity shipments. The price could be about 10% higher for shipments of 10-15 pallet loads. Smaller loads are welcome!
- The minimum dose is 25 kGy, though a lower or higher dose won't change the price by much.
- We can optimize the price depending on your turnaround time requirements and other preferences.